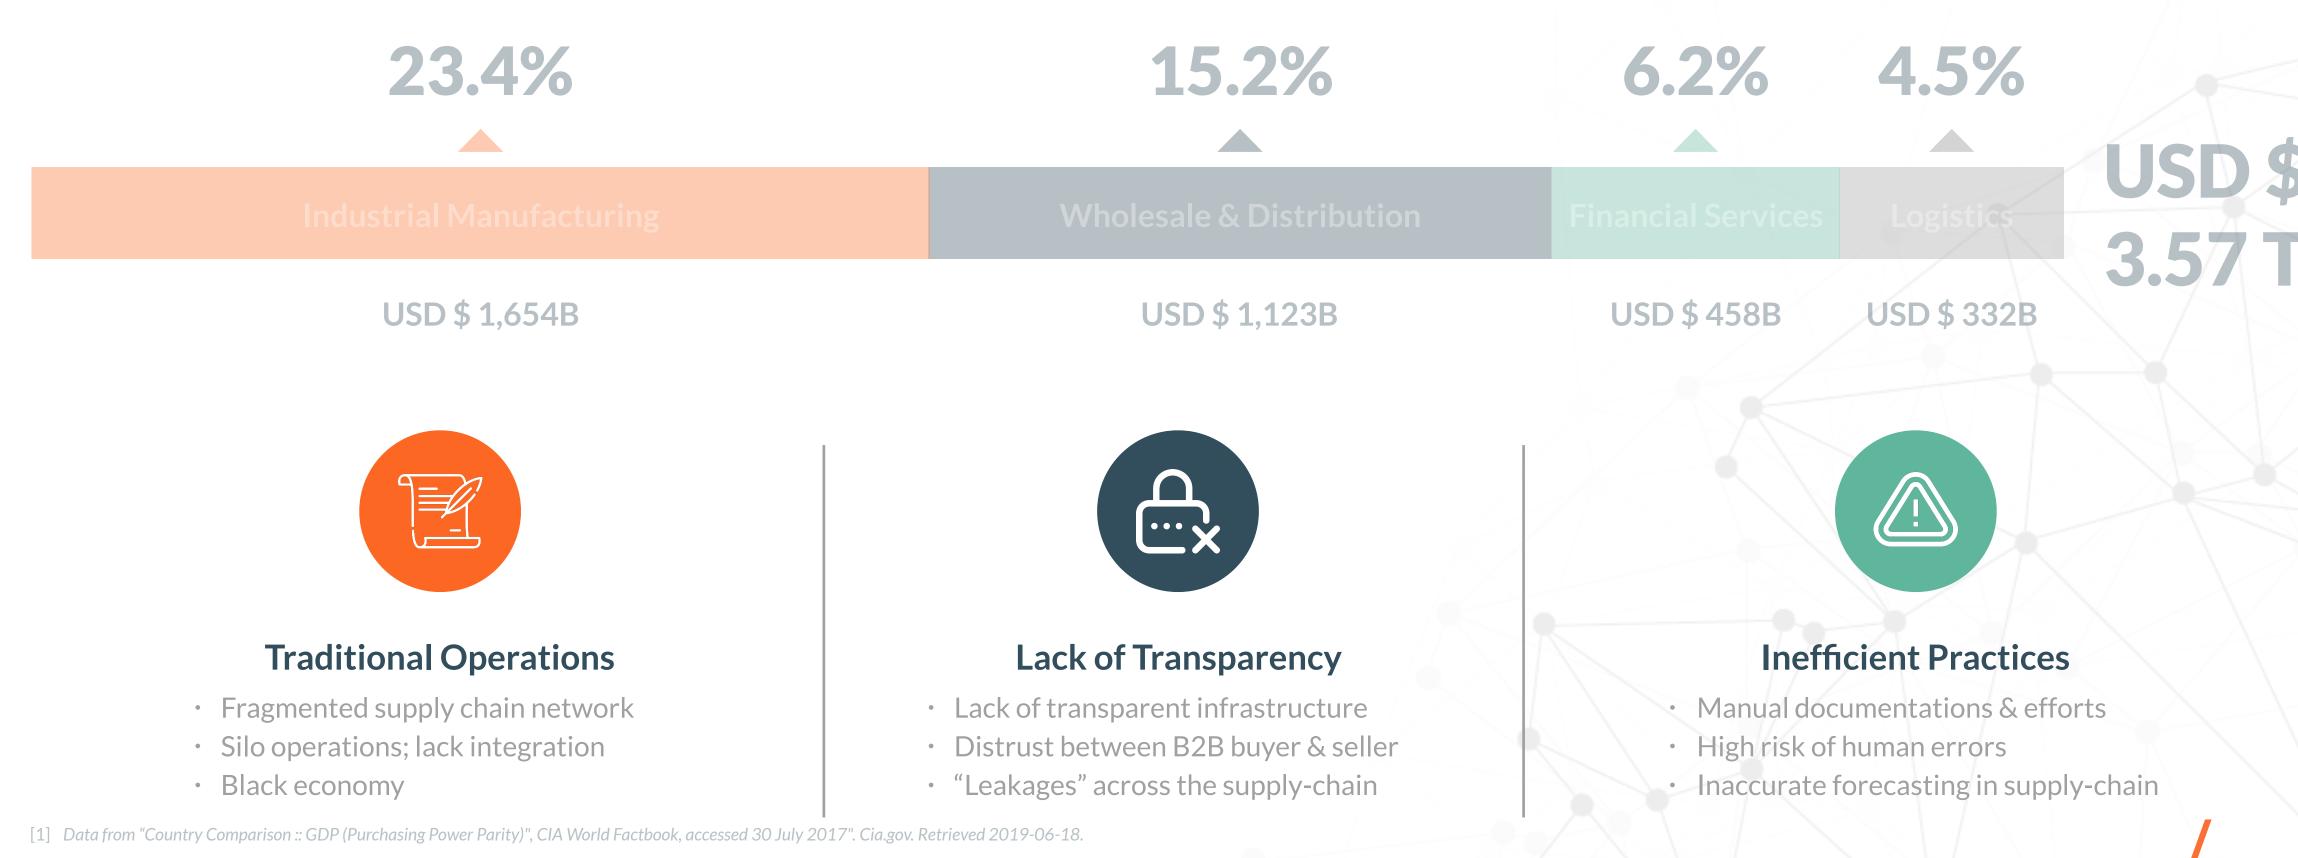

#### INTRODUCTION C **B2B SEA MARKET**

transparent practices.<sup>[1]</sup>

Industrial Manufacturing

USD \$ 1,654B

[1] Data from "Country Comparison :: GDP (Purchasing Power Parity)", CIA World Factbook, accessed 30 July 2017". Cia.gov. Retrieved 2019-06-18.

### Many B2B companies across Southeast Asia still operates traditionally with inefficient and lack of

#### INTRODUCTION C **B2B SEA MARKET**

transparent practices.<sup>[1]</sup>

Presentation by Lennise Ng, Dropee

### Many B2B companies across Southeast Asia still operates traditionally with inefficient and lack of

B2B eCommerce Marketplace Solution - Exabytes eCommerce [27 Jun 2019]

-6