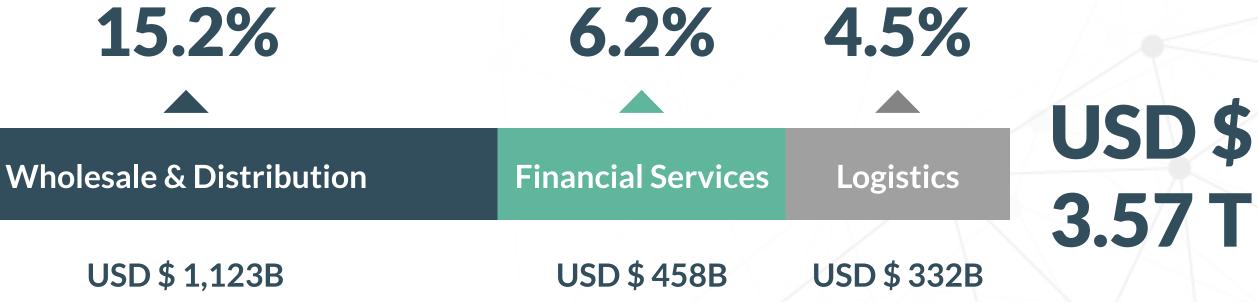

#### INTRODUCTION C **B2B SEA MARKET**

transparent practices.<sup>[1]</sup>

Industrial Manufacturing

USD \$ 1,654B

[1] Data from "Country Comparison :: GDP (Purchasing Power Parity)", CIA World Factbook, accessed 30 July 2017". Cia.gov. Retrieved 2019-06-18.

### Many B2B companies across Southeast Asia still operates traditionally with inefficient and lack of

### Many B2B companies across Southeast Asia still operates traditionally with inefficient and lack of

B2B eCommerce Marketplace Solution - Exabytes eCommerce [27 Jun 2019]

-6