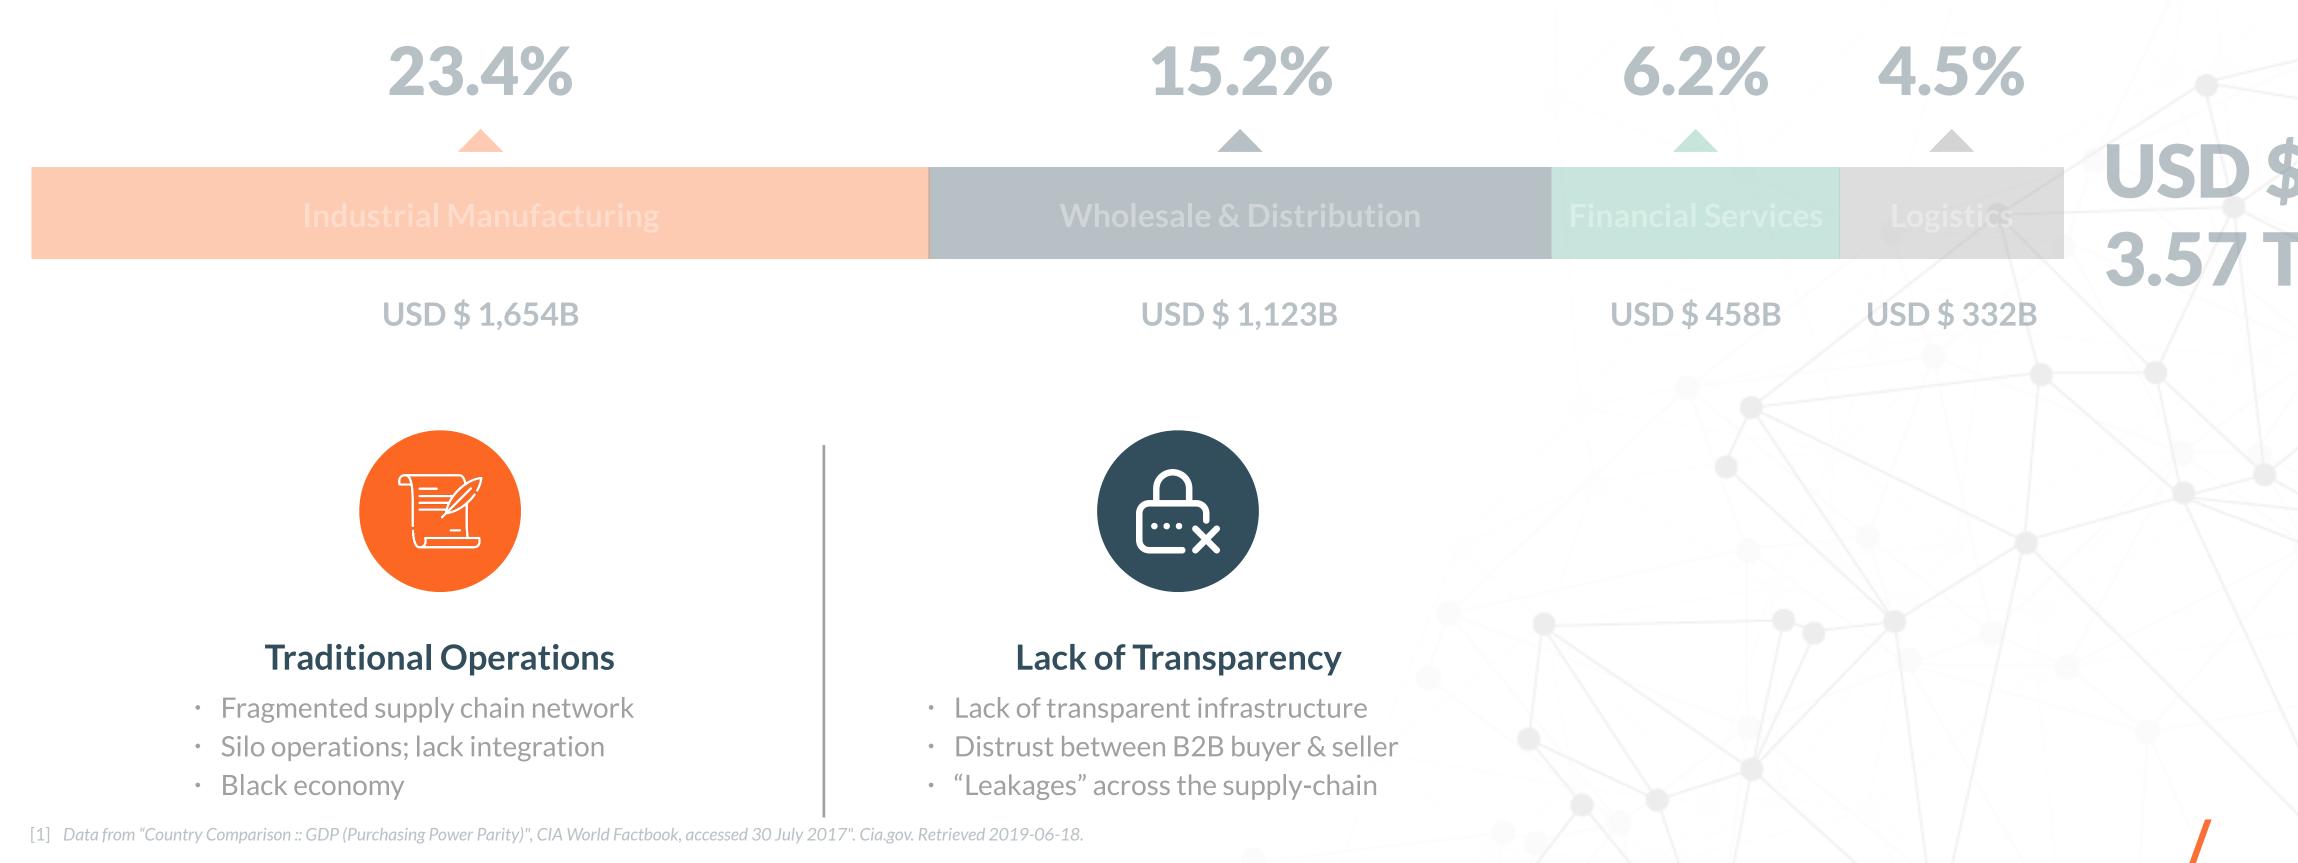

#### INTRODUCTION C **B2B SEA MARKET**

transparent practices.<sup>[1]</sup>

Industrial Manufacturing

USD \$ 1,654B

[1] Data from "Country Comparison :: GDP (Purchasing Power Parity)", CIA World Factbook, accessed 30 July 2017". Cia.gov. Retrieved 2019-06-18.

### Many B2B companies across Southeast Asia still operates traditionally with inefficient and lack of

### Many B2B companies across Southeast Asia still operates traditionally with inefficient and lack of

B2B eCommerce Marketplace Solution - Exabytes eCommerce [27 Jun 2019]

-6